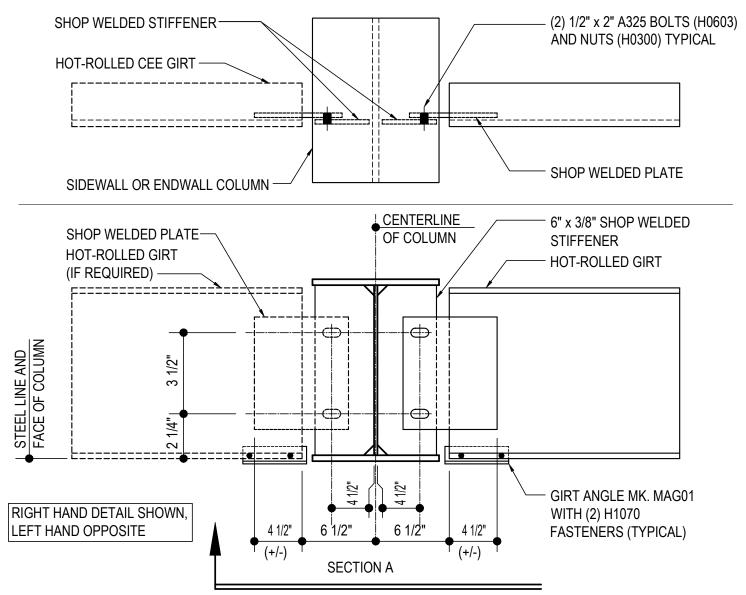

# SW OR EW HOT ROLL GIRT DETAIL

FLUSH GIRTS AT INTERIOR BAY COLUMNS NOTE: USE (4) 1/2" x 2" A325 BOLTS (MK. H0603) & NUTS (MK. H0300) REFERENCE ERECTOR NOTE FOR TYPCIAL WASHER REQUIREMENTS

#### Detailer Notes:

1) SHOP WELDED PLATE TO HOT-ROLLED GIRT = GCP06

CA1001 - FLUSH GIRT BOLT PLACEMENT DETAIL

Download the DWG file by clicking here.

### FLUSH GIRT BOLT PLACEMENT DETAIL

REFERENCE WASHER DETAIL FOR TYPICAL WASHER REQUIREMENTS GIRT CLIPS ARE FACTORY PUNCHED TO BE USED WITH MULTIPLE GIRT DEPTHS. REFER TO THE DETAILS ABOVE TO DETERMINE WHICH HOLES ARE UTILIZED.