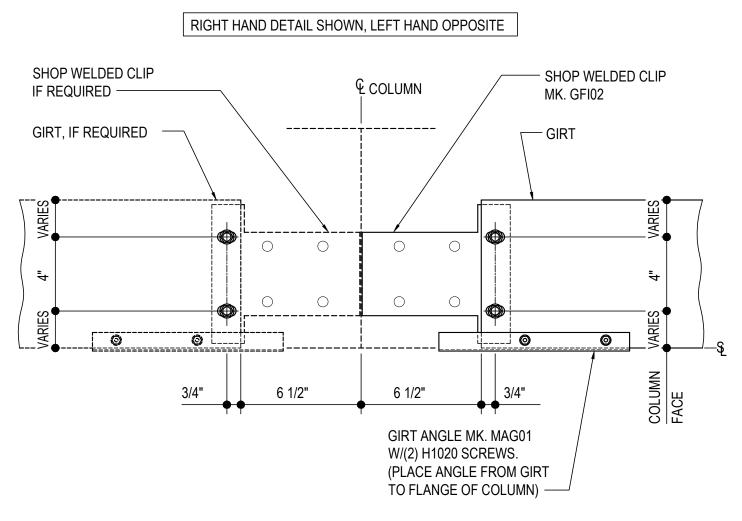

## FLUSH GIRT DETAIL

FLUSH GIRTS AT INTERIOR BAY COLUMNS NOTE: USE (4) 1/2" x 1 1/4" A307 BOLTS H0500/NUTS H0400 REFERENCE STANDARD WASHER DETAIL FOR TYPICAL WASHER REQUIREMENTS

Detailer Notes:

SW EW FLUSH GIRT DETAILS WALL SECONDARY