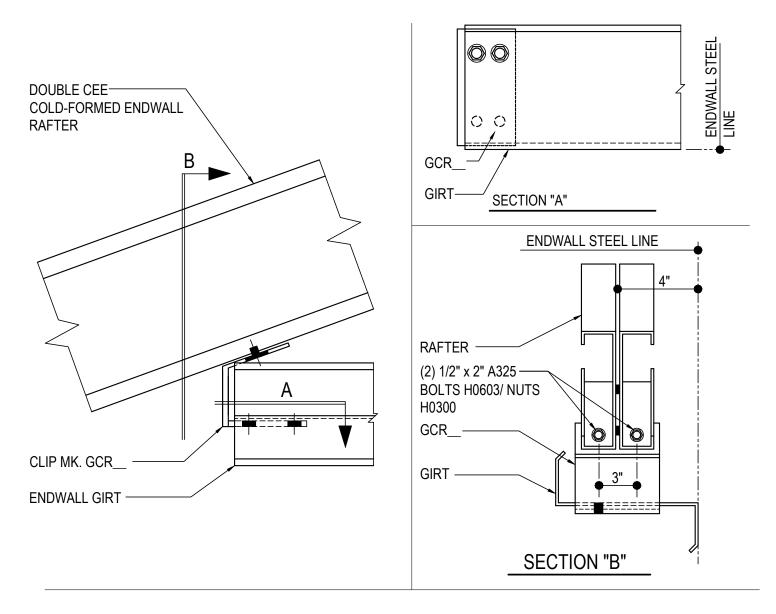

#### Detailer Notes:

SW EW FLUSH GIRT DETAILS

WALL SECONDARY

CA2020 - GIRT TO DOUBLE CEE RAFTER

Download the DWG file by clicking here.

## GIRT TO DOUBLE CEE RAFTER

FLUSH ZEE GIRT AT DOUBLE CEE COLD-FORMED ENDWALL RAFTER (2) 1/2" x 1 1/4" A307 BOLTS H0500/NUTS H0400 REFERENCE ERECTOR NOTE FOR TYPICAL WASHER REQUIREMENTS

Detailer Notes: