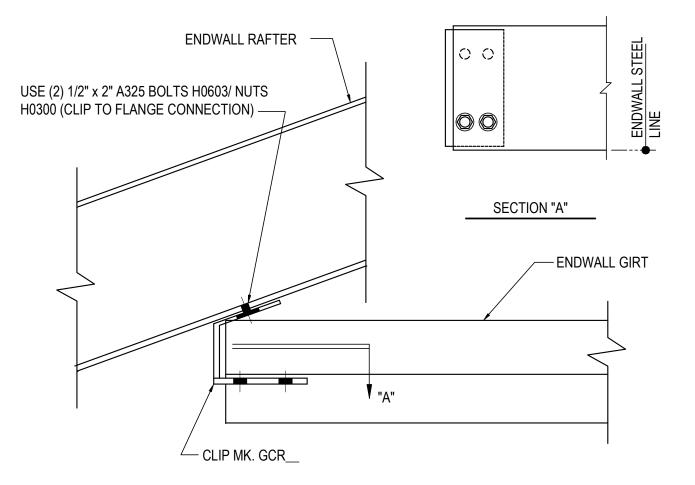

### GIRT TO ENDWALL RAFTER

FLUSH GIRT AT EW RAFTER (2) 1/2" x 1 1/4" A307 BOLTS H0500/NUTS H0400 REFERENCE ERECTOR NOTE FOR TYPICAL WASHER REQUIREMENTS

Detailer Notes:

SW EW FLUSH GIRT DETAILS

WALL SECONDARY