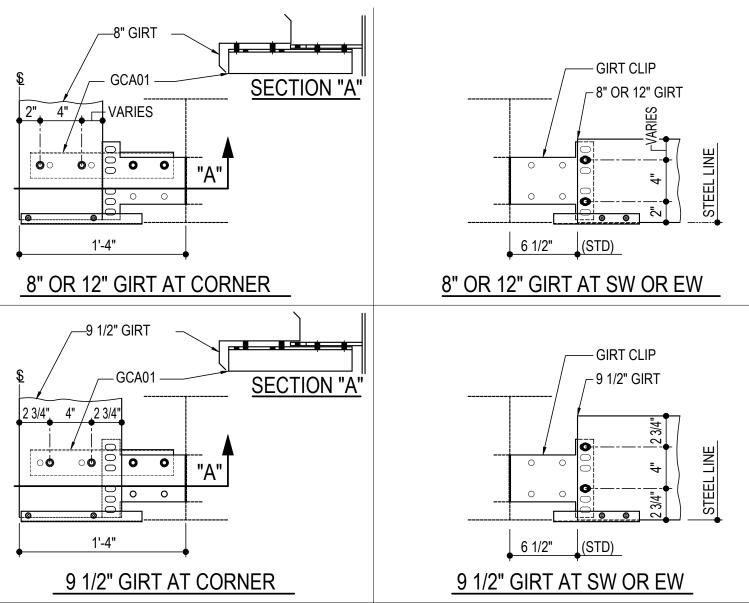

### FLUSH GIRT BOLT PLACEMENT DETAIL

REFERENCE WASHER DETAIL FOR TYPICAL WASHER REQUIREMENTS GIRT CLIPS ARE FACTORY PUNCHED TO BE USED WITH MULTIPLE GIRT DEPTHS. REFER TO THE DETAILS ABOVE TO DETERMINE WHICH HOLES ARE UTILIZED.

#### CA1010 - FLUSH GIRT DETAIL

Download the DWG file by clicking here.

GIRT CLIPS ARE FACTORY PUNCHED TO BE USED WITH MULTIPLE GIRT DEPTHS. REFER TO THE STANDARD BOLT PLACEMENT DETAIL(S) FOR PROPER BOLT PLACEMENT.