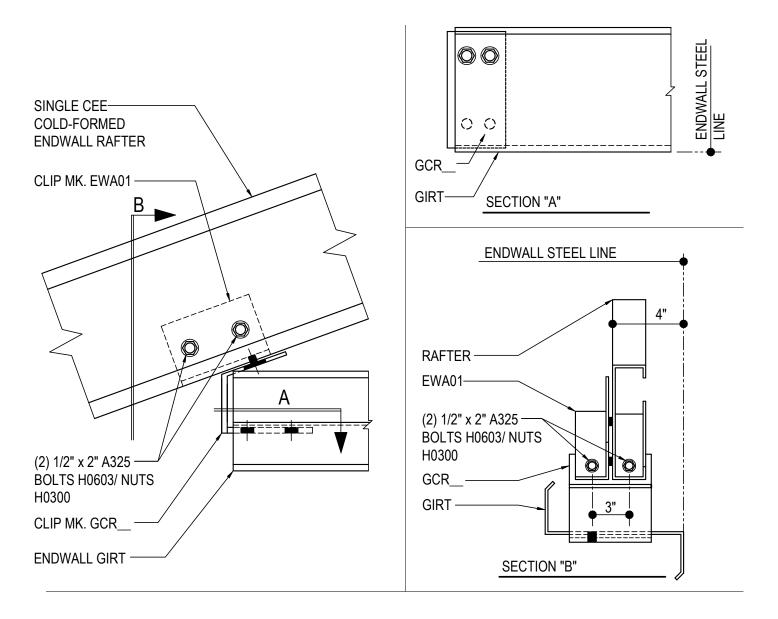

#### CA2010 - GIRT TO SINGLE CEE RAFTER

Download the DWG file by clicking here.

### GIRT TO SINGLE CEE RAFTER

FLUSH ZEE GIRT AT SINGLE CEE COLD-FORMED ENDWALL RAFTER (2) 1/2" x 1 1/4" A307 BOLTS H0500/NUTS H0400 REFERENCE ERECTOR NOTE FOR TYPICAL WASHER REQUIREMENTS

#### Detailer Notes:

SW EW FLUSH GIRT DETAILS

WALL SECONDARY

CA2020 - GIRT TO DOUBLE CEE RAFTER

Download the DWG file by clicking here.